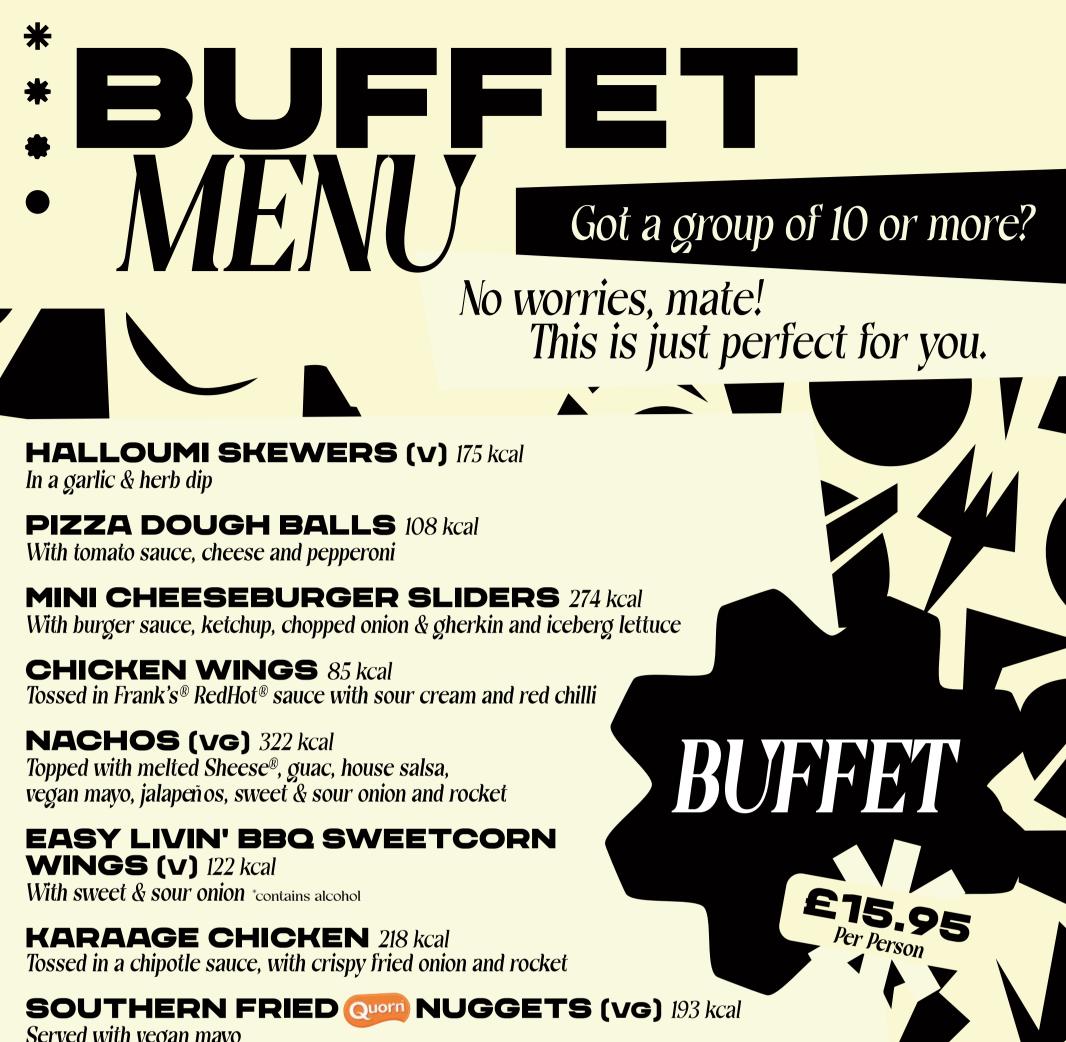

Served with vegan mayo

HOUSE SALAD (VG) 83 kcal

BBQ BEEF BURNT END TOPPED FRIES 344 kcal

Slow cooked beef burnt ends, grated mozzarella, sweet & sour onion and rocket with sticky BBQ sauce

GOUDA FLAVOURED CHEEZE STICKS (VG-M) 163 kcal